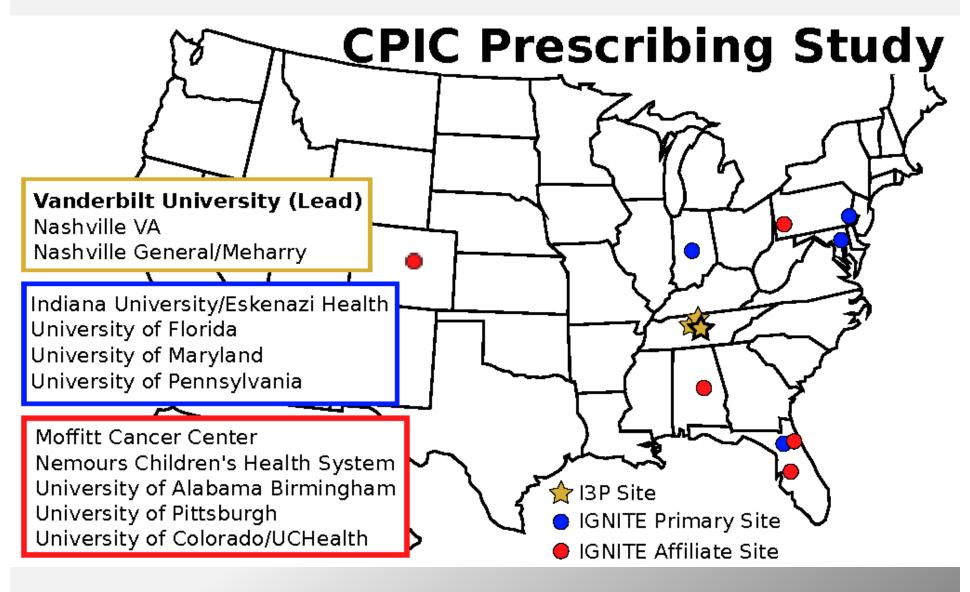

## **CPIC Prescribing Study**

- Research Questions:
  - What is opportunity to apply PGx variants to prescriptions?
  - Are the opportunities changing over time?
- Methods:
  - Gather CPIC Level A prescribing data from 11 sites (7 IGNITE + 4 IGNITE affiliate sites)
  - Entire health system adult population
    - Parallel project for pediatric prescribing data