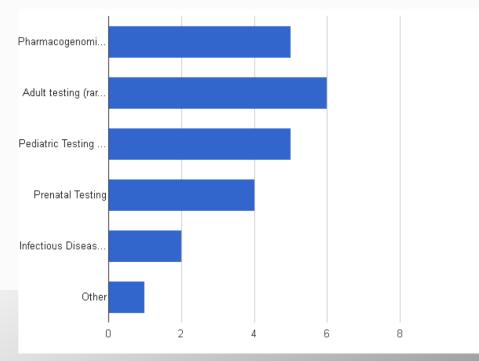

### Framework Study: Screening Survey Prelim Results

- Does your organization outsource or send biospecimens to an external lab for germline molecular testing?
  - Yes = 8, No = 2
- What types of CLIA-certified germline molecular testing domains does your institution perform externally?