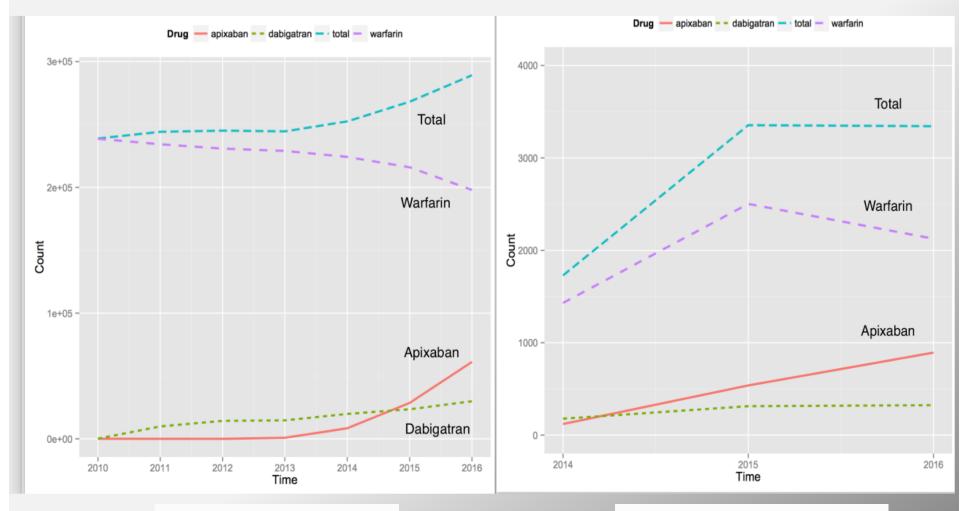

# CPIC Rx Results UF and Nashville VA Time Trend of Anticoagulant Rx

Implementing GeNomics In practice

**Veterans Affairs (VA)** 

**University of Florida (UF)** 