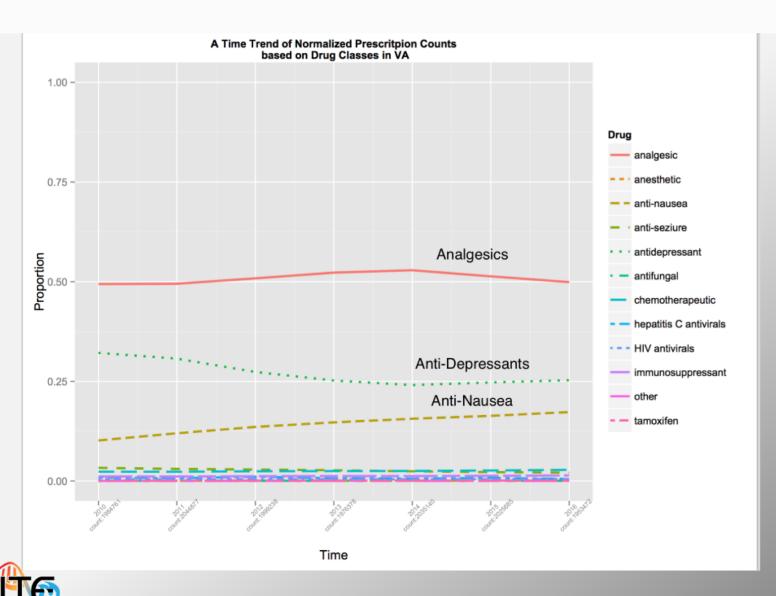

**IGNITE Projects:** CPIC Prescribing Study

**Clinical Informatics Survey** 

Josh Peterson, MD, MPH Vanderbilt University Medical Center



## **CPIC Prescribing Study**

- Research Questions:
  - What is opportunity to apply PGx variants to prescriptions?
  - Are the opportunities changing over time?
- Methods:
  - Gather CPIC Level A prescribing data from 11 sites (7 IGNITE + 4 IGNITE affiliate sites)
  - Entire health system adult population
    - Parallel project for pediatric prescribing data







## CPIC Rx Study: VA Data – Drug Class



# CPIC Rx Results UF and Nashville VA Time Trend of Anticoagulant Rx



Implementing GeNomics In practice

**Veterans Affairs (VA)** 

**University of Florida (UF)** 

### **CIWG Framework Study**

#### Objectives:

- Describe components of informatics pipeline from genetic instrument to point of care (germline testing)
- Comparison of implemented systems across diverse settings
- Methods: Key informant interviews with structured data collection through a REDCap instrument
- Progress: Preliminary data on 10 institutions with indepth on 2 institutions



#### **High Level Domains**

- Does your institution have...
  - Local instrumentation
  - Bio-informatics pipeline
  - Automated draft reporting
  - Final interpretation by local experts
  - Interface to EHR
  - Storage of full variant i